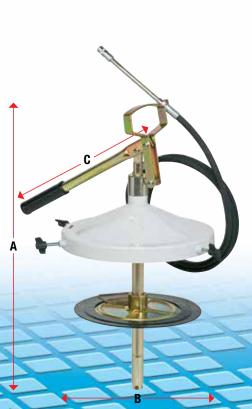

**Article** 

Suitable for drums

For drums with external ø

**Delivery hose length** 

Max outlet pressure

Grease follower plate ø

Dimensions (A - B - C)

Art.

- m<sup>3</sup>

kg

cm

66739

1 - 0,022

5,4

63 - 28 - 35

Drum cover ø

**Grease coupler** 

**Packing** 

Weight

66739

1 - 0,022

6,5

63 - 31 - 35

66739

1 - 0,036

7,2

63 - 33,7 - 35