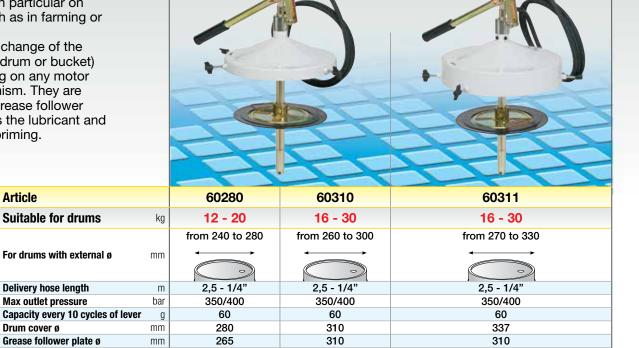

**Article** 

Suitable for drums

For drums with external ø

**Delivery hose length** 

Max outlet pressure

Grease follower plate ø

Dimensions (A - B - C)

Art.

- m<sup>3</sup>

kg

cm

66739

1 - 0,022

5,4

63 - 28 - 35

Drum cover ø

**Grease coupler** 

**Packing** 

Weight

66739

1 - 0,022

6,5

63 - 31 - 35

66739

1 - 0,036

7,2

63 - 33,7 - 35