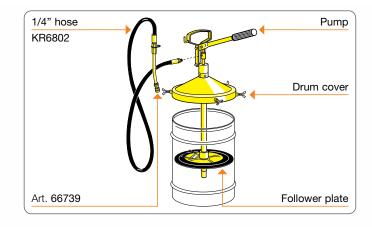

Portable lever-operated manual grease pumps. Practical and functional, they can be used in all workplaces, and in particular on rough ground such as in farming or building sites.

They enable easy change of the grease container (drum or bucket) and quick greasing on any motor vehicle or mechanism. They are equipped with a grease follower plate that protects the lubricant and ensures positive priming.