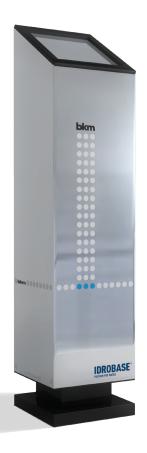

## PRODUCT SPECIFICATIONS

| Product name              | BKM 900X                                                                                              |
|---------------------------|-------------------------------------------------------------------------------------------------------|
| Model number              | -                                                                                                     |
| UPC                       | -                                                                                                     |
| Dimensions (L x P x H cm) | Not Packaged: 10x10x45; Packaged: 18x13x49                                                            |
| Weight                    | Not Packaged: 1,9 kg; Packaged: 2,4 kg                                                                |
| Electrical specs          | 12 VDC, 15 Watt                                                                                       |
| Power adapter             | 1,80 mt cord; Meets domestic<br>and international standards.<br>See label to the right                |
| Airflow                   | m³/min 0,31 - m³/hour 18,7                                                                            |
| Ozone levels              | 0,09 ppm (part per milion)                                                                            |
| Coverage                  | 300 m <sup>2</sup> /900 m <sup>3</sup> (multiple units may be needed in areas of higher contamination |
| Settings                  | ON/OFF                                                                                                |
| Materials                 | Stainless steel, aluminum avional and polymers                                                        |
| Working Temp              | -18° / +50°                                                                                           |
| Warranty                  | 2 years limited                                                                                       |
| Replacement parts         | 2 years - replacement AHMPP BKM cell<br>Model number: AHMPP - 900X                                    |
| Country of origin         | Italy                                                                                                 |